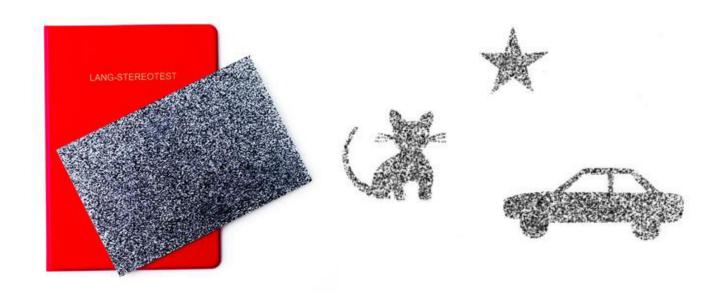

## LANG-STEREOTEST®

## **LANG-STEREOTEST - I**

- The LANG-STEREOTEST is an easy-to-use screening-test designed for early detection of problems with sterescopic vision in children.
- Two versions of the test plates are available, which differ only according to the 3D objects to be recognized.
- The LANG-STEREOTEST I displays a star, a cat and a car, appearing on a different level.