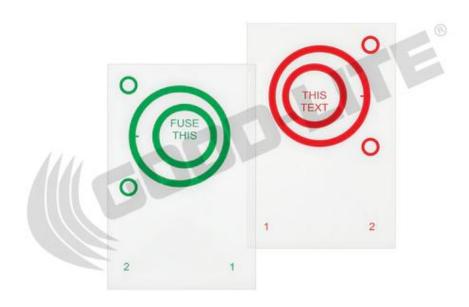

## #710507 Good-Lite Eccentric Circles - Red/Green 1 Pair Clear

Central anti-suppression check. The word FUSE is only seen by one eye, the word TEXT is seen by the other eye, and the word THIS is seen by both eyes. Fixation disparity check. Small hash mark on the left of the outer ring on one card, and on the right of the ring on the opposite card to help improve accurate alignment and help reduce fixation disparity.

Convergence and divergence training when red/green glasses are used. Ex. If the green card is on the right and the green filter is over the left, divergence is done when fusing the two images.

This product is available in clear plastic.