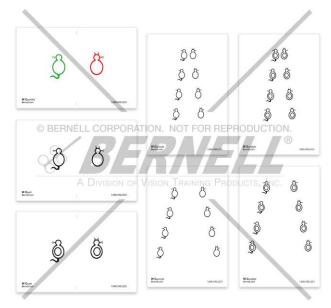

## # WCARD+ Bernell Wiley Cat™ Fixation Card Set

This new progressive free space fixation training set is composed of 7 fixation cards. The free space cards set works to train both convergence and divergence reserves across a variety of cards. The first three cards feature two Wiley Cat targets with simple, progressively more difficult eccentric rings, and red/green rivalry tasks. The next 4 cards are increase fusional demand by either varying the distance or by cutting and separating the card. The cards are available in opaque or clear sets, please specify when ordering.

Developed in Cooperation with W.C. Maples, OD, MS, FAAO, FCOVD

Size: 4" x 6"

Opaque Material: White Cardstock Transparent Material: 20M Clear Vinyl