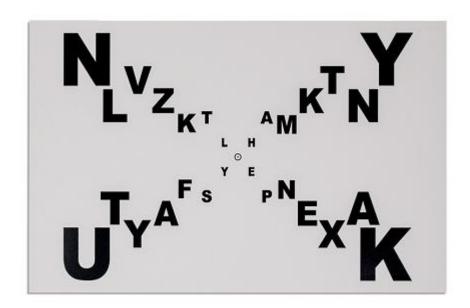

## # MCDC Macdonald Form Field Recognition Cards – 5 Pack

The Form Recognition Field Card is based on procedures developed by Lawrence W. Macdonald, O.D., and J. Baxter Swartwout, O.D. The chart is printed on grey cardstock for more contrast in the background. The card includes a fine circle and dot for a central figure, which is more sensitive to a blur, should it occur. In addition, the border provides even more awareness aspects. As the border and edge are noted, awareness of the rest of the room and what is beyond the card becomes apparent. This card can be used not only for form recognition, but also with modified plus acceptance routines and any other procedure which would be enhanced by this type of target and awareness factors.