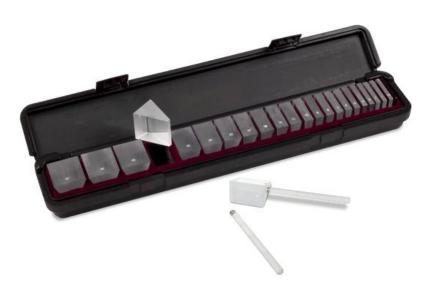

## # 444510 Prism Set with Magnetic Handle – 22pcs.

These loose prism sets include magnetically attachable handles that permit easier and less cumbersome counter-top storage, transport, and use than devices with permanently attached handles. The magnetically attachable handles are fast and simple to attach and detach. Strong rareearth magnets hold the devices firmly on the handles, yet are easy to remove.

**22 Piece Prism Set includes:** 1/2, 1, 2, 3, 4, 5, 6, 7, 8, 9, 10, 12, 14, 16, 18, 20, 25, 30, 35, 40, 45, and 50 diopter plus Red Lens. Each measures 37 mm square.

Both sets come packed in a foam-lined hard plastic case for added protection.