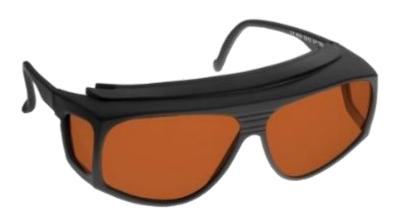

## # 192027 Noir Amber-Orange Large 35 Percent

• These 35% Amber-Orange glasses provide glare relief while enhancing Contrast. These glasses minimize eye discomfort and maximize visual resolution. Good for treating macular degeneration, retinitis pigmentosa, glaucoma, and pre and postcataract, RK and Lasik patients.