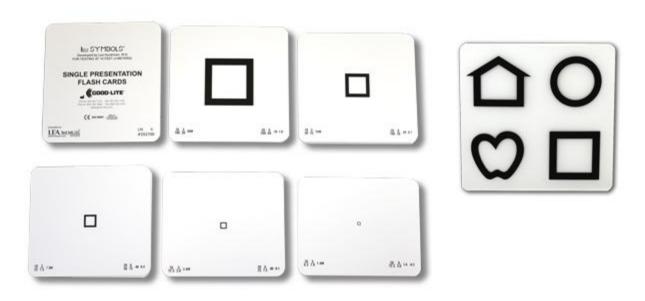

## Part # 252700 LEA SYMBOLS® Flash Cards

- This set of flash cards was designed for testing distance visual acuity in children and adults
  who have difficulty with visual acuity charts, the Crowded Symbol Book Test, or the Single
  Symbol Book Test.
- Line sizes from 20/200 to 20/8 (6/60 to 6/2.4) equivalent, 0.10 to 2.50. Includes response key, training cards, and instructions.
- 30 cards per set, 4" x 5" (10 cm x 12.7 cm) to 5" x 5" (12.7 cm x 12.7 cm).
- 10 feet/3 meters testing distance